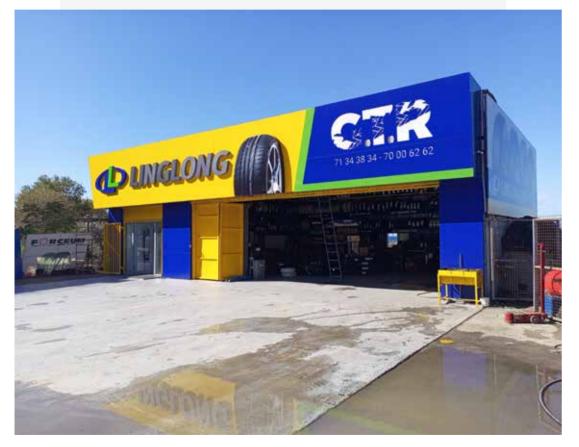

### 3. SIGNS

Outdoor, indoor, 3D, movable and stand-alone. wooden, steel frame or ready made stands.