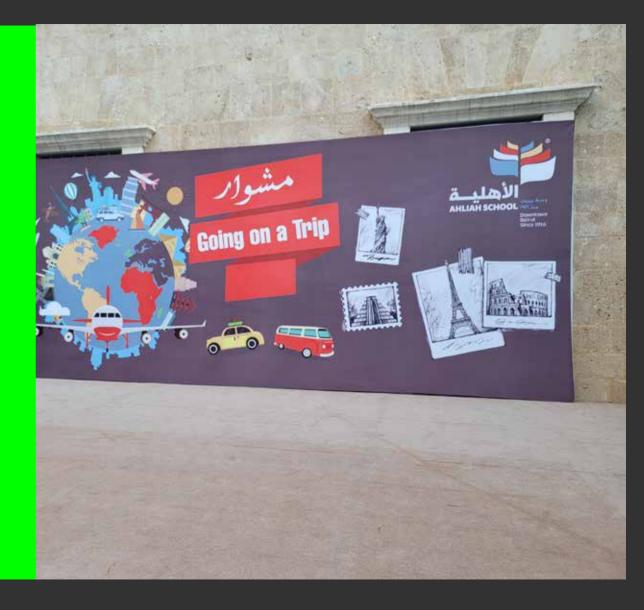

### 2. LARGE BRANDING

**Go Bold** with our large scale branding. These elements are mounted on exicting elements, custom wooden, steel frame or ready made stands.

### 2. LARGE BRANDING