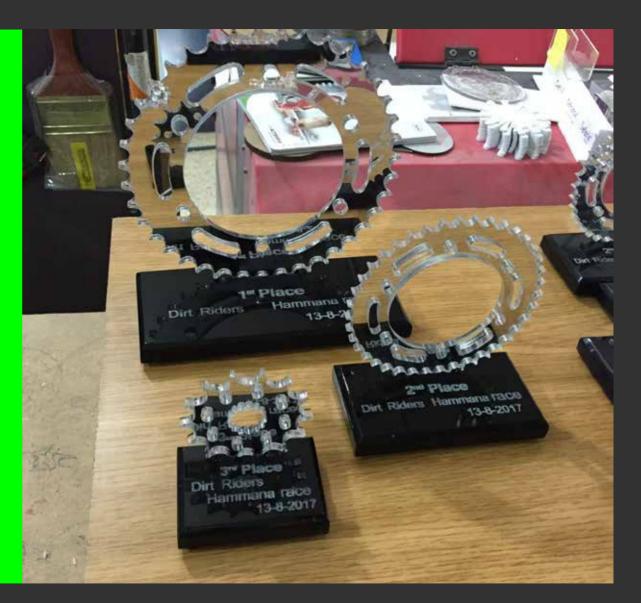

#### 4. CUSTOMIZED TROPHIES & GIFT ITEMS

Custom Trophies and Awards Whatever the occassion, it's always easy to personalize your gift item.