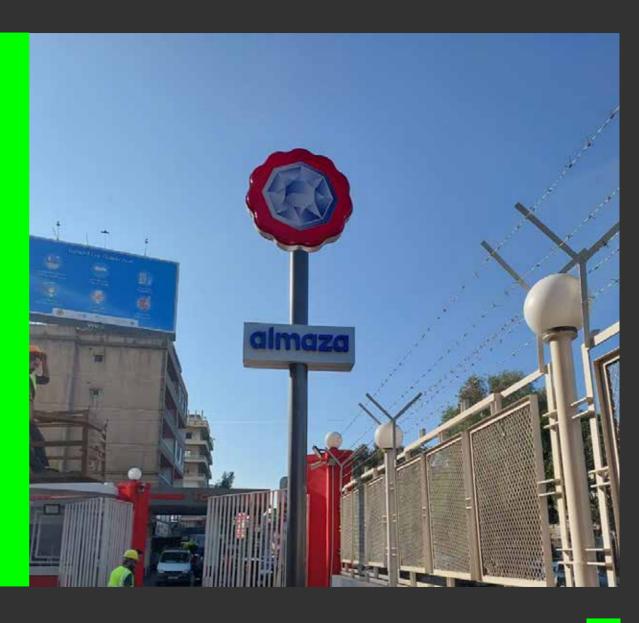

### 3. SIGNS

Outdoor, indoor, 3D, movable and stand-alone. wooden, steel frame or ready made stands.