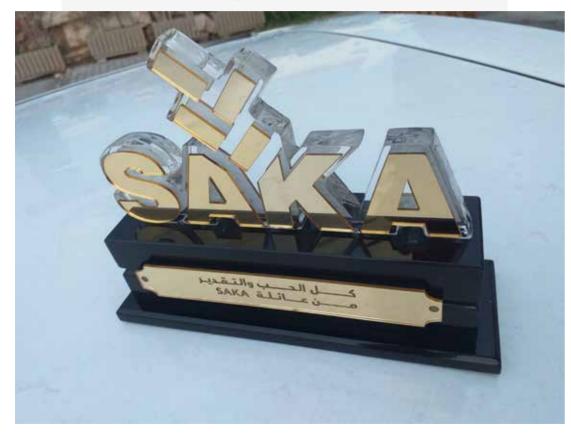

#### 4. CUSTOMIZED TROPHIES & GIFT ITEMS

Custom Trophies and Awards Whatever the occassion, it's always easy to personalize your gift item.

#### E-MOTOR SHOW - SAKA SAL

**Socks** 

AMÌCALE