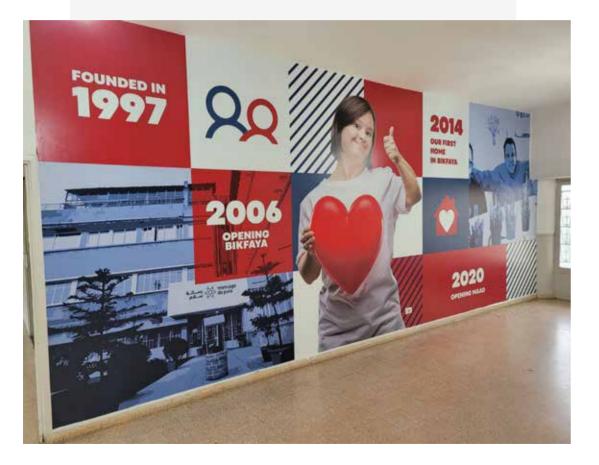

### 2. LARGE BRANDING

**Go Bold** with our large scale branding. These elements are mounted on exicting elements, custom wooden, steel frame or ready made stands.

### 2. LARGE BRANDING