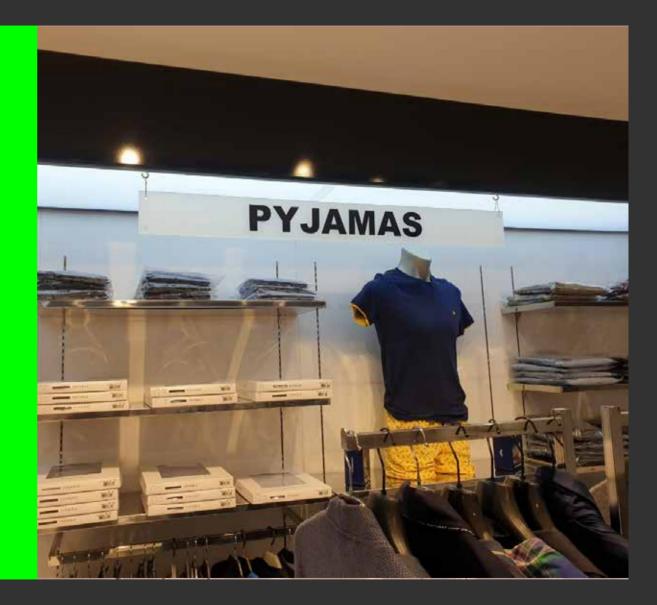

#### **CUSTOMIZED DISPLAY & ACRYLIC**

**Promote your product.** A visual merchandising strategy focuses heavily on the appearance of displays, as they are often the first point of contact between your product and the shopper.

#### CUSTOMIZED DISPLAY & ACRYLIC