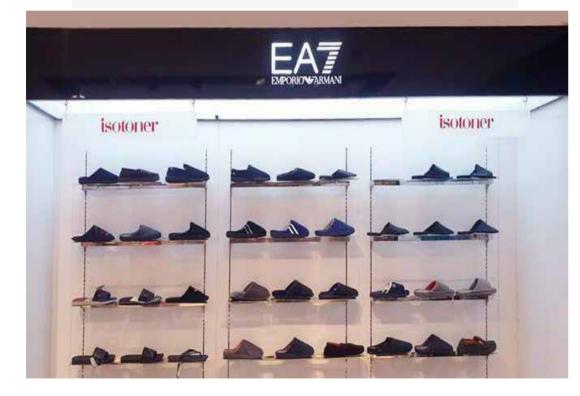

#### **CUSTOMIZED DISPLAY & ACRYLIC**

**Promote your product.** A visual merchandising strategy focuses heavily on the appearance of displays, as they are often the first point of contact between your product and the shopper.

#### CUSTOMIZED DISPLAY & ACRYLIC