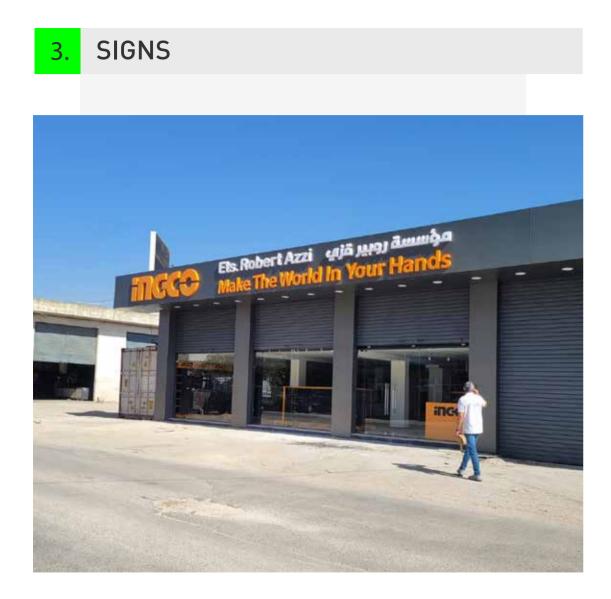

### 3. SIGNS

Outdoor, indoor, 3D, movable and stand-alone. wooden, steel frame or ready made stands.