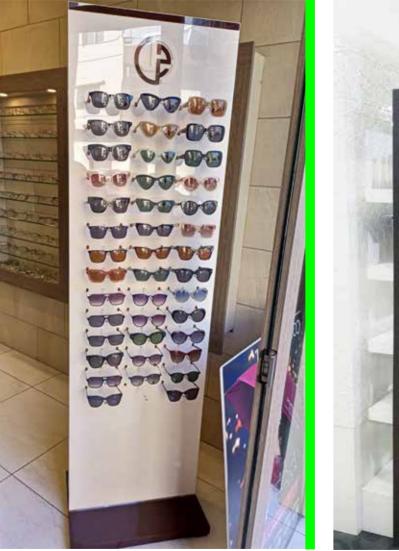

#### **CUSTOMIZED DISPLAY & ACRYLIC**

**Promote your product.** A visual merchandising strategy focuses heavily on the appearance of displays, as they are often the first point of contact between your product and the shopper.

#### CUSTOMIZED DISPLAY & ACRYLIC