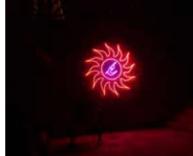

## SIGNS

### 3. SIGNS

Outdoor, indoor, 3D, movable and stand-alone. wooden, steel frame or ready made stands.