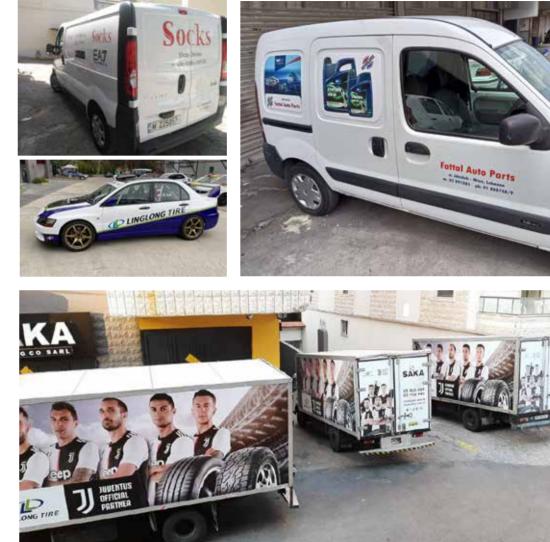

#### 5. VEHICLE BRANDING

It is the extension visual of advertising Where a mobile billboard can attract quick attention, a branded vehicle acts as a steadier device for brand recognition.