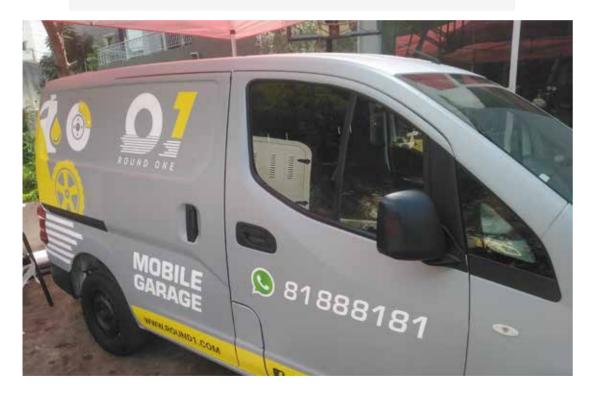

#### 5. VEHICLE BRANDING

It is the extension visual of advertising Where a mobile billboard can attract quick attention, a branded vehicle acts as a steadier device for brand recognition.