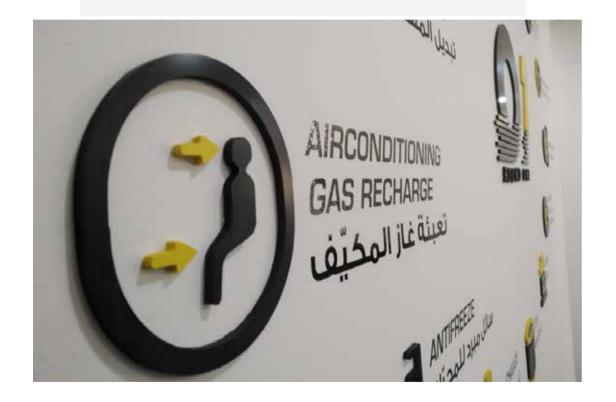

### 3. SIGNS

Outdoor, indoor, 3D, movable and stand-alone. wooden, steel frame or ready made stands.