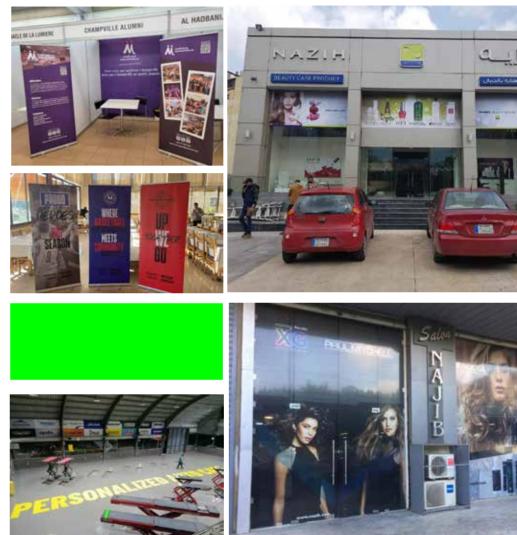

### 3. SIGNS

Outdoor, indoor, 3D, movable and stand-alone. wooden, steel frame or ready made stands.