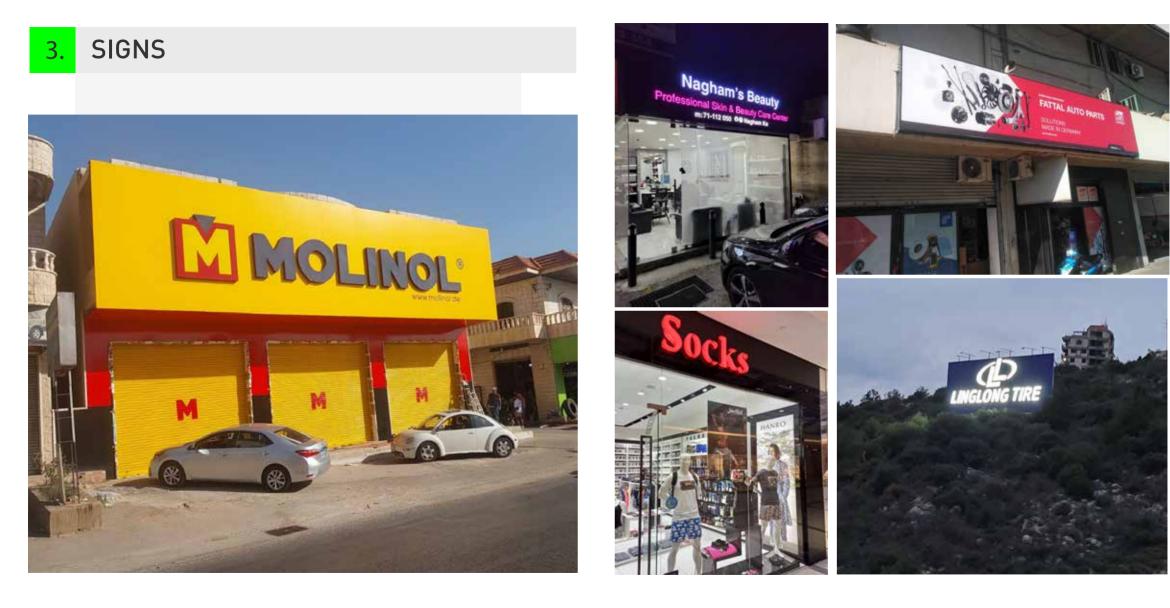

### 3. SIGNS

Outdoor, indoor, 3D, movable and stand-alone. wooden, steel frame or ready made stands.