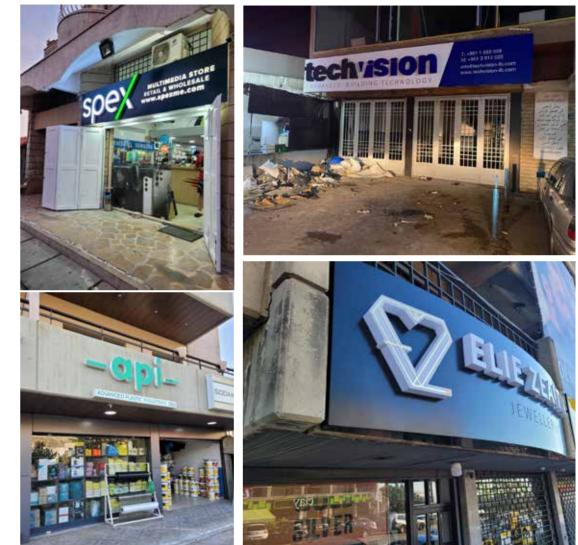

### 3. SIGNS

Outdoor, indoor, 3D, movable and stand-alone. wooden, steel frame or ready made stands.